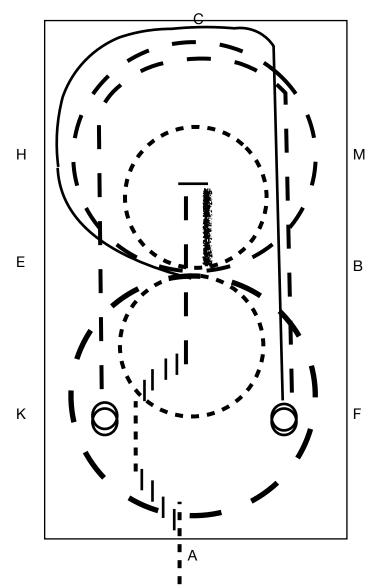

## Breakin Hearts Ranch Walk/Trot Ranch Dressage Pattern 4

1.Enter at the jog. Half pass left, jog straight, half pass right. Move up to an extended trot. 2. Stop and back to X, make a 90 degree turn on the haunches to the left.

3. Make a big circle to the right at the extended trot , then make a small circle to the right at the jog.

4. Make a big circle to the left at the extended trot, then jog a small circle to the left.

5. Change direction at X. Begin a large circle to the right at the extended trot but do not close this circle. Run straight down the right side of the arena and stop.

6. Perform 2 1/2 360 degree turns on the haunches to the right.

7. Extend the trot straight up the right side of the arena, around the top and straight down the left side of the arena.

8. Perform 2 360 degree turns on the forehand to the left.

Exit the arena