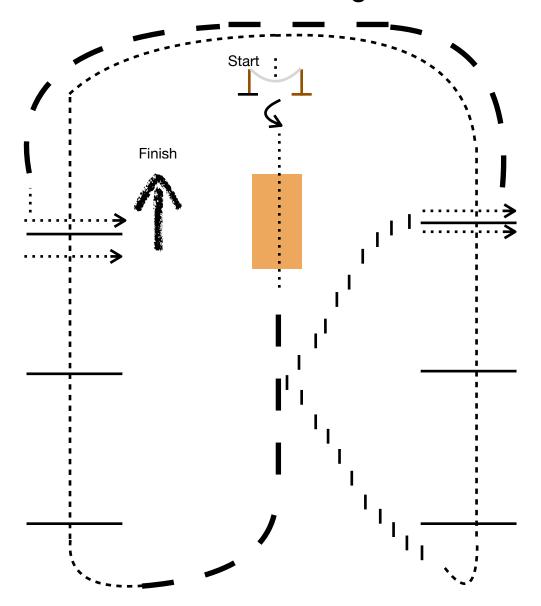

## Breakin Hearts Ranch Walk/Trot Ranch Dressage Pattern 3

- 1. Walk to the gate, open the gate (right hand), walk through and close it.
- 2. Perform a 90 degree turn on the haunches. Working walk over the bridge
- 3. Extended trot and track right. Extend the trot over the poles as shown.
- 4. Transition to the jog as shown, track right and jog over the poles as shown.
- 5. Half pass to the left as shown, then half pass to the right as shown. Stop
- 6. Sidepass to the right along the pole
- 7. Extended trot as shown, transition to the walk for a few steps and stop.
- 8. Sidepass along the pole to the left as shown
- 9. Back 5 steps.