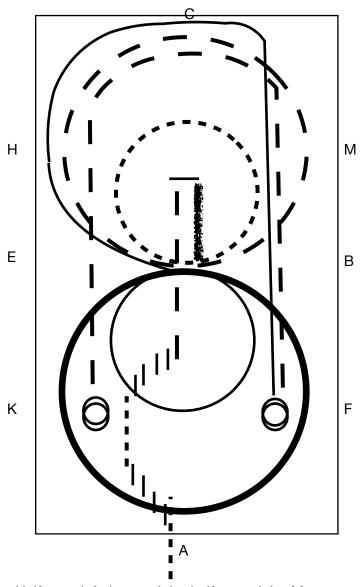

## Breakin Hearts Ranch Ranch Dressage Pattern 4

- 1. Enter at the jog. Half pass left, jog straight, half pass right. Move up to an extended trot.
- 2. Stop and back to X, make a 90 degree turn on the haunches to the left.
- 3. Make a big circle to the right at the extended trot, then make a small circle to the right at the jog.
- 4. Canter a big circle to the left, then lope a small circle to the left.
- 5. Change leads at X (simple or flying). Begin a large circle to the right but do not close this circle. Run straight down the right side of the arena and stop.
- 6. Perform 2 1/2 360 degree turns on the haunches to the right.
- 7. Extend the trot straight up the right side of the arena, around the top and straight down the left side of the arena.
- 8. Perform 2 360 degree turns on the forehand to the left. Exit the arena